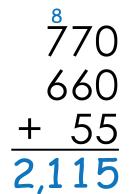

| Ν | a | m | ne | : |
|---|---|---|----|---|
|   |   |   |    |   |

| Find the Mistakes |                                                             |                                   |  |  |
|-------------------|-------------------------------------------------------------|-----------------------------------|--|--|
|                   |                                                             |                                   |  |  |
| a.                | There is a mistake in the way this math problem was solved. | Solve the math problem correctly. |  |  |
|                   | <sup>8</sup> 770                                            |                                   |  |  |
|                   | //0                                                         |                                   |  |  |
|                   | 660                                                         |                                   |  |  |
|                   | <u>+ 55</u>                                                 |                                   |  |  |
|                   | 2,115                                                       |                                   |  |  |
|                   | Explain the error.                                          |                                   |  |  |
|                   |                                                             |                                   |  |  |
|                   |                                                             |                                   |  |  |
|                   |                                                             |                                   |  |  |
| b.                | There is a mistake in the way this math problem was solved. | Solve the math problem correctly. |  |  |
|                   | $\frac{1}{8}\frac{1}{4}$                                    |                                   |  |  |
|                   | 042<br>136                                                  |                                   |  |  |
|                   |                                                             |                                   |  |  |
|                   | + 73                                                        |                                   |  |  |
|                   | 951                                                         |                                   |  |  |
|                   | Explain the error.                                          |                                   |  |  |
|                   |                                                             |                                   |  |  |
|                   |                                                             |                                   |  |  |

## Find the Mistakes

**a.** There is a mistake in the way this math problem was solved.

Solve the math problem correctly.

<sup>1</sup>770

660

<u>+ 55</u> 1,485

Explain the error. The person who solved this problem made a mistake in the tens column. 7 + 6 + 5 equals 18. They wrote the 1 in the answer and carried the 8 into the hundreds column. They should have written the 8 in the answer and carried the one.